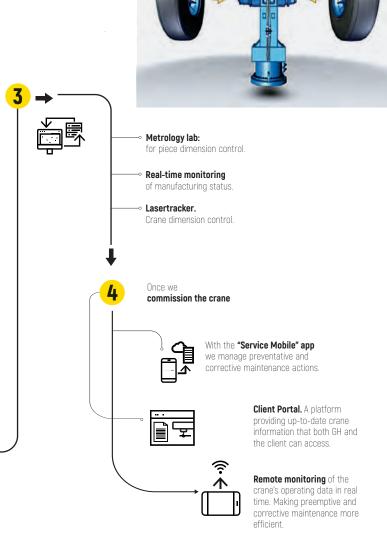

In this sense, GH CRANES & COMPONENTS is backed by a large group of professionals that are prepared to address any contingency anywhere in the world.

**GH** CLOUD

### QUALIFIED PROFESSIONALS

An exceptional team of professionals with years of experience across a multitude of sectors is what makes our projects possible.

Our service is the result of the commitment we have earned from our clients, for whom we will continue to minimize downtime by acting before problems arise with preemptive and preventative maintenance backed by the latest 4.0 technology.