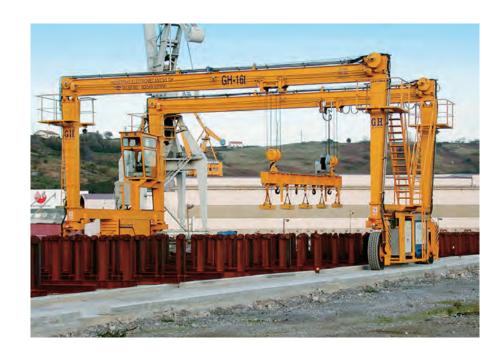

#### RUBBER TIRE **GANTRIES**

Our goal is to provide, efficient load handling to a wide range of sectors and open-air applications, with personalized solutions of the highest quality and level of reliability, while protecting resource value throughout the entire service life of the equipment.

Our mobility and lifting solutions are designed and manufactured to increase operational productivity, safety, and extend the service life of your machines.

Designed and manufactured to guarantee increased production in a wide range of sectors.

#### HEAVY-DUTY, ROBUST, AND RELIABLE

Adapted to production demand, as well as load lifting and handling process changes so that tasks are safe, easy, and profitable.

#### **GUARANTEED SAFETY AND ERGONOMICS**

with remote control including weight indicator, solid blow out and puncture resistant tires, emergency stop button, and remote control reset button.

**ENERGY EFFICIENT** with diesel engines using LED lights and cutting-edge acceleration according to standards.