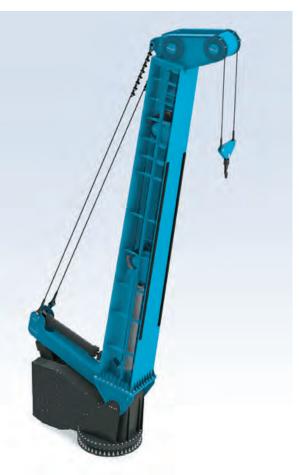

## MARINE JIB CRANES

THE PERFECT SOLUTION FOR LIFTING LIGHT LOADS EASILY, SAFELY, AND PROFITABLY.

#### PERSONALIZED AND FAST INSTALLATION Two

**types:** STD and specific for hoisting sailboats. Six models sized according to load, range, and height needs.

**FLEXIBILITY AND TOP PERFORMANCE** with 360° electronic rotation and variable speed drive for all movements

**ROBUST AND EXTREME DURABILITY** with elements specifically designed for marine environments: anti-corrosion protection, electric hoist with special galvanized wire rope for maximum service life.