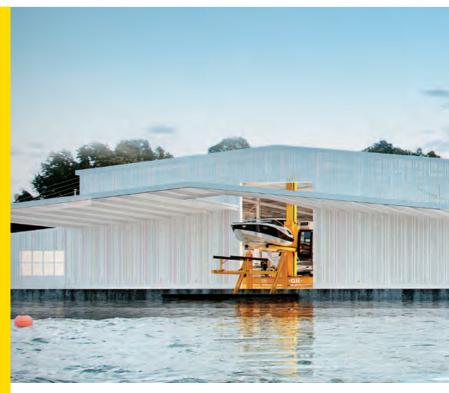

iOS

Android

ROOF-MOUNTED SUPPORT

**AUTOMATED** 

THE SIMPLEST SOLUTION TO INCREASE YOUR DRY DOCK'S CAPACITY AND IMPROVE SERVICE.

All of our designs are adapted to each client's specific needs. Just let us know if you prefer fully automated, semi-automated, or manual.

Taking advantage of dry dock space, while adapting to our clients' needs.

**Dry dock construction support** for each user to help find the most suitable solution together.

Easy boat delivery that provides the vessel in a matter of minutes.

**Storing boats out of water** for better preservation and security.