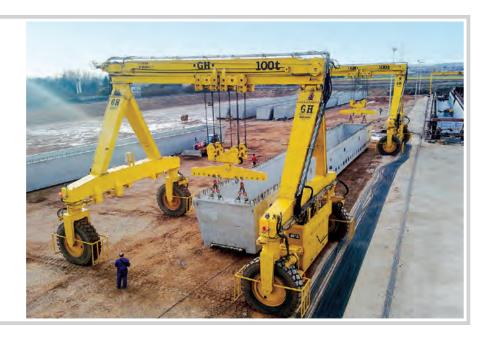

#### RUBBER TIRE **GANTRIES**

Our goal is to provide, efficient load handling to a wide range of sectors and open-air applications, with personalized solutions of the highest quality and level of reliability, while protecting resource value throughout the entire service life of the equipment.

Our mobility and lifting solutions are designed and manufactured to increase operational productivity, safety, and extend the service life of your machines.

Designed and manufactured to guarantee increased production in a wide range of sectors.

#### HEAVY-DUTY, ROBUST, AND RELIABLE

Adapted to production demand, as well as load lifting and handling process changes so that tasks are safe, easy, and profitable.

#### **GUARANTEED SAFETY AND ERGONOMICS**

with remote control including weight indicator, solid blow out and puncture resistant tires, emergency stop button, and remote control reset button.

**ENERGY EFFICIENT** with diesel engines using LED lights and cutting-edge acceleration according to standards.