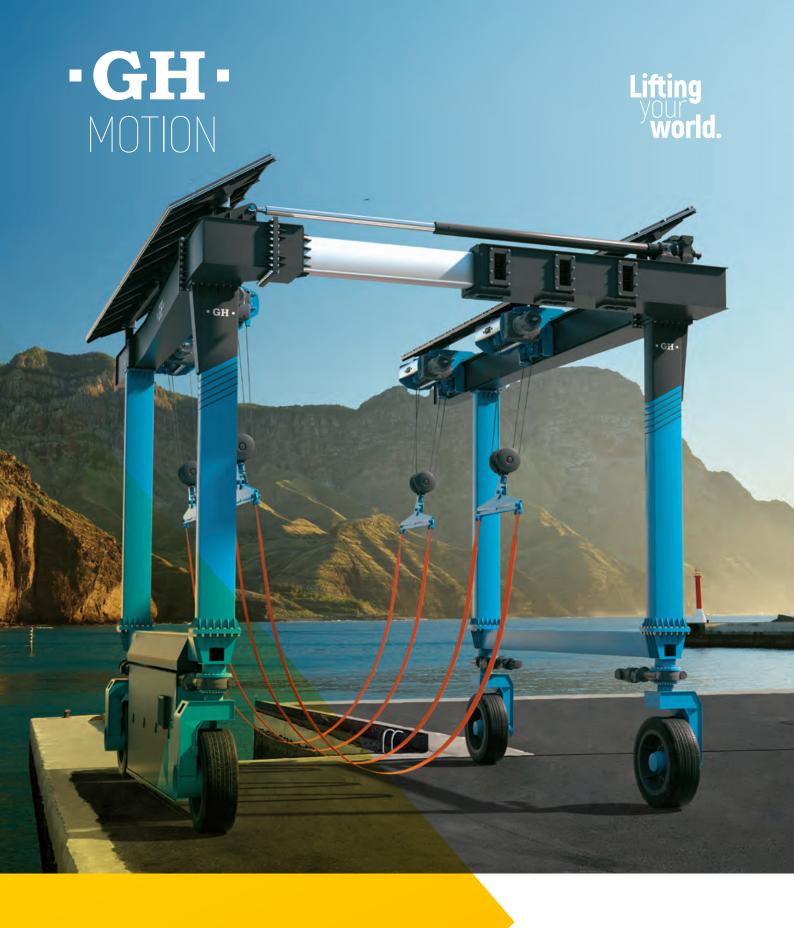

#### **BOAT HOISTS**

Our machines have all of the right components to maintain the perfect balance between the best possible service for our clients and maximum profitability.

#### HEAVY-DUTY, ROBUST, AND RELIABLE

Maintaining the same productivity standards for years in harsh marine environment conditions.

Equipped with all safety components, solid tires, emergency stop buttons on all legs, and a remote control reset button. Capacity overload protection and 100% OSHA compliant

#### CUSTOMIZED

Ready for demanding marine environments: Custom dimensions, anti-corrosion paint, climate control components, adaptable slings, and optional amphibious gantry cranes.

#### **OPTIONAL**

- · JIB CRANES
  - · GH. Cap: 2 t Arm: 16'5" · COMMERCIAL (inquire)
- REMOTE CONTROL WITH WEIGHT DISPLAY
- CAB
- · EXTRA HEIGHT
- · SPLIT SLINGS
- **BOAT COLLISION PROTECTION**
- · REMOTE CONNECTION WITH A SPECIALIST
- · AMPHIBIOUS