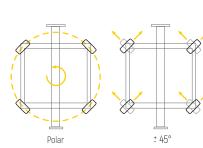

#### TYPES OF ROTATION

The following are the four types of rotation offered by our industrial solutions.

Download the app to get the full Augmented Reality experience. To activate it, please make sure your phone's camera points at the area within the grey rectangle.

#### **HEAVY MODELS**

GH-110i GH-140i GH-165i GH-220i GH-260i 100t 125t 150t 200t 235t

(1) **STD** Movement with the 2 front wheels using pistons. 2 STD + 90 MECHANICAL Lateral movement using

pistons.

(3) STD + MECHANICAL POLAR The unit rotates 360° on its own axis using pistons.

4 ELECTRONIC STEERING Using slew drives and a PLC

> 0°: STD. Movement with the 2 front wheels 90°: Lateral movement + steering with the right side wheels Polar: The unit rotates 360° on its own axis ± 45°: Movement in both diagonal directions