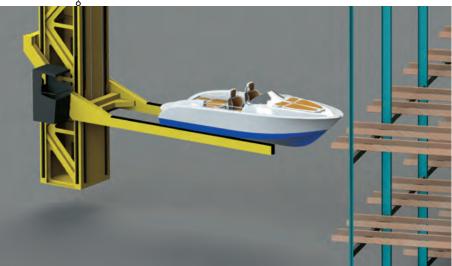

iOS

Android

ROOF-MOUNTED SUPPORT

**AUTOMATED** 

THE SIMPLEST SOLUTION TO INCREASE YOUR DRY DOCK'S CAPACITY AND IMPROVE SERVICE.

All of our designs are adapted to each client's specific needs. Just let us know if you prefer fully automated, semi-automated, or manual.

Taking advantage of dry dock space, while adapting to our clients' needs.

**Dry dock construction support** for each user to help find the most suitable solution together.

Easy boat delivery that provides the vessel in a matter of minutes.

**Storing boats out of water** for better preservation and security.

#### BASIC CAPABILITIES

LIFTING CAPACITY:

2.5 t - 12 t

LENGTH:

UP TO 49'3"

HEIGHT: **UP TO 6 LEVELS** (82'0")

VERTICAL EFFICIENCY