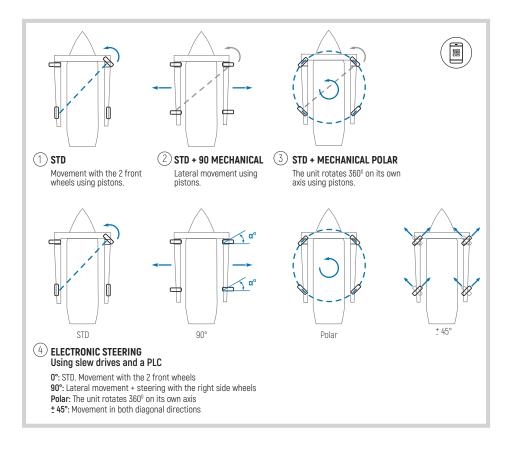

#### TYPES OF ROTATION

The following are the four steering modes offered by our marine solutions.

Download the app to get the full Augmented Reality experience. To activate it, please make sure your phone's camera points at the area within the grey rectangle.

#### **HEAVY MODELS**

GH-110i GH-140i GH-165i GH-220i GH-260i 100t 125t 150t 200t 235t

(1) **STD** Movement with the 2 front wheels using pistons. 2 STD + 90 MECHANICAL Lateral movement using

pistons.

(3) STD + MECHANICAL POLAR The unit rotates 360° on its own axis using pistons.

4 ELECTRONIC STEERING Using slew drives and a PLC

> 0°: STD. Movement with the 2 front wheels 90°: Lateral movement + steering with the right side wheels Polar: The unit rotates 360° on its own axis ± 45°: Movement in both diagonal directions