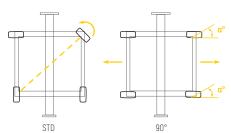

#### TYPES OF ROTATION

The following are the four types of rotation offered by our industrial solutions.

Download the app to get the full Augmented Reality experience. To activate it, please make sure your phone's camera points at the area within the grey rectangle.

#### **HEAVY MODELS**

GH-110i GH-140i GH-165i GH-220i GH-260i 100t 125t 150t 200t 235t

(1) **STD** Movement with the 2 front wheels using pistons. 2 STD + 90 MECHANICAL Lateral movement using

pistons.

(3) STD + MECHANICAL POLAR The unit rotates 360° on its own axis using pistons.

4 ELECTRONIC STEERING Using slew drives and a PLC

> 0°: STD. Movement with the 2 front wheels 90°: Lateral movement + steering with the right side wheels Polar: The unit rotates 360° on its own axis ± 45°: Movement in both diagonal directions