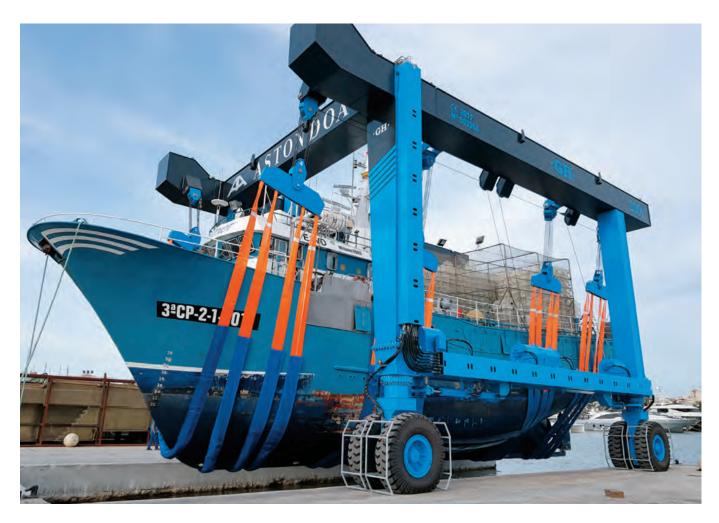

#### **BOAT HOISTS**

Our machines have all of the right components to maintain the perfect balance between the best possible service for our clients and maximum profitability.

#### HEAVY-DUTY, ROBUST, AND RELIABLE

Maintaining the same productivity standards for years in harsh marine environment conditions.

Equipped with all safety components, solid tires, emergency stop buttons on all legs, and a remote control reset button. Capacity overload protection and 100% OSHA compliant

#### CUSTOMIZED

Ready for demanding marine environments: Custom dimensions, anti-corrosion paint, climate control components, adaptable slings, and optional amphibious gantry cranes.