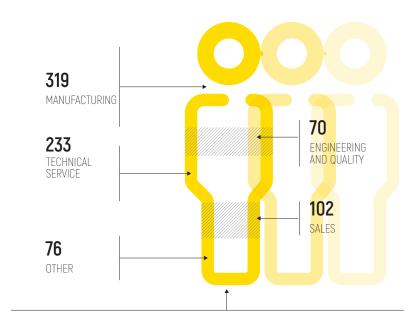

#### **HISTORY**

**GH CRANES & COMPONENTS** is a family company with more than 60 years of experience on the market, making it a global leader in the lifting sector (hoists, bridge cranes, boat hoists, transfer carts), operating around the world with more than 850 employees. GH's headquarters are located in Spain, with 10 industrial plants distributed around the world in strategic markets.