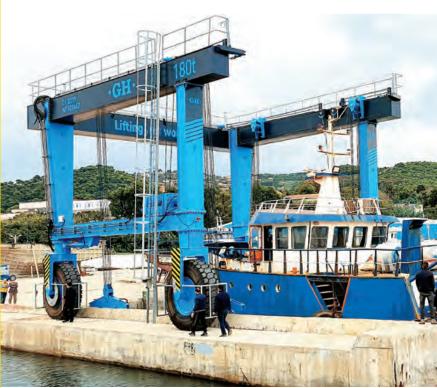

#### **BOAT HOISTS**

Our machines have all of the right components to maintain the perfect balance between the best possible service for our clients and maximum profitability.

#### FLEXIBLE, FAST, AND MANEUVERABLE

Designed to optimize handling and maneuvering to get the most out of your dry dock.

#### HEAVY-DUTY, ROBUST, AND RELIABLE

Maintaining the same productivity standards for years in harsh marine environment conditions.

Equipped with all safety components, solid tires, emergency stop buttons on all legs, and a remote control reset button. Capacity overload protection and 100% OSHA compliant

#### CUSTOMIZED

Ready for demanding marine environments: Custom dimensions, anti-corrosion paint, climate control components, adaptable slings, and optional amphibious gantry cranes.