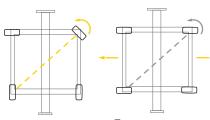

#### TYPES OF ROTATION

The following are the four steering modes offered by our marine solutions.

Download the app to get the full Augmented Reality experience. To activate it, please make sure your phone's camera points at the area within the grey rectangle.

#### **HEAVY MODELS**

GH-110i GH-140i GH-165i GH-220i GH-260i 100t 125t 150t 200t 235t

(1) **STD** Movement with the 2 front wheels using pistons. 2 STD + 90 MECHANICAL Lateral movement using

pistons.

(3) STD + MECHANICAL POLAR The unit rotates 360° on its own axis using pistons.

4 ELECTRONIC STEERING Using slew drives and a PLC

> 0°: STD. Movement with the 2 front wheels 90°: Lateral movement + steering with the right side wheels Polar: The unit rotates 360° on its own axis ± 45°: Movement in both diagonal directions