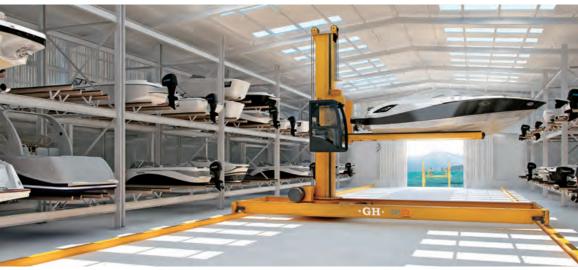

iOS

Android

ROOF-MOUNTED SUPPORT

**AUTOMATED** 

THE SIMPLEST SOLUTION TO INCREASE YOUR DRY DOCK'S CAPACITY AND IMPROVE SERVICE.

All of our designs are adapted to each client's specific needs. Just let us know if you prefer fully automated, semi-automated, or manual.

Taking advantage of dry dock space, while adapting to our clients' needs.

**Dry dock construction support** for each user to help find the most suitable solution together.

Easy boat delivery that provides the vessel in a matter of minutes.

**Storing boats out of water** for better preservation and security.

#### BASIC CAPABILITIES

LIFTING CAPACITY:

2.5 t - 12 t

LENGTH:

UP TO 49'3"

HEIGHT: **UP TO 6 LEVELS** (82'0")

VERTICAL EFFICIENCY